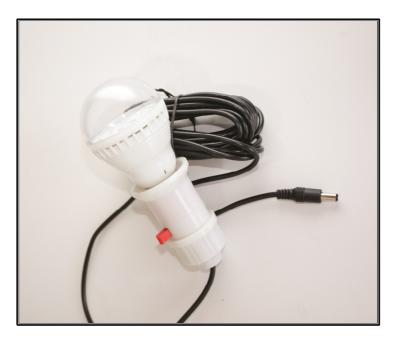

### Light bulb holder:

| Light switch     | Flick switch on light holder                                               |
|------------------|----------------------------------------------------------------------------|
| Light socket     | E27                                                                        |
| Material         | Hardened plastic                                                           |
| Length of cables | 1 x 6m                                                                     |
| Mount method     | Hang vertical from roof                                                    |
| Fasteners        | Included: 3 x hooks to secure light holder to<br>hang from wood structures |