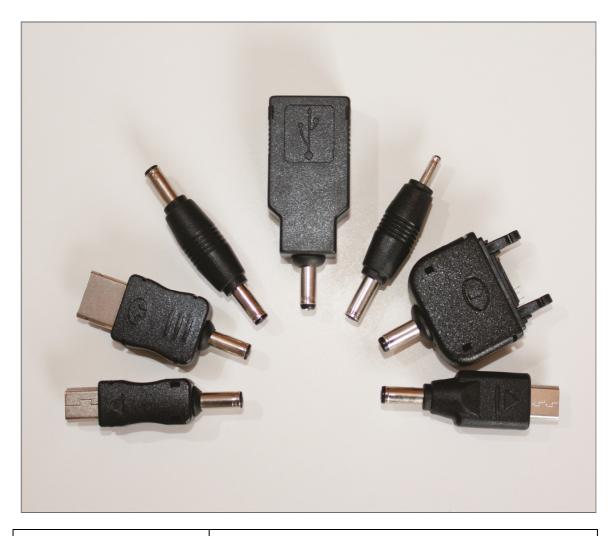

### Mobile phone charging tips:

| Туре                   | Mobile Phone charging tips                                 |  |
|------------------------|------------------------------------------------------------|--|
| Connection Type        | Via charge cable into allocated port (blue)                |  |
| Identified colour port | blue                                                       |  |
| Mainstream tips        | BlackBerry & USB tips for new generation<br>mobile phones  |  |
| General tips           | Additional popular tips for older generation mobile phones |  |