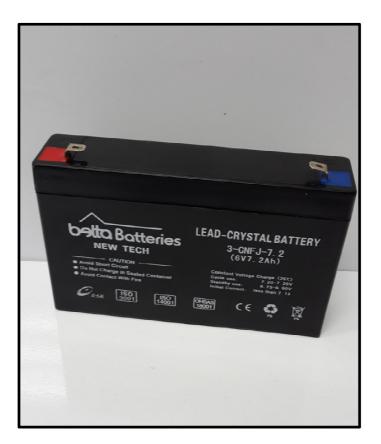

#### Battery:

| Туре                     | Deep cycle – lead crystal                                                                            |
|--------------------------|------------------------------------------------------------------------------------------------------|
| Voltage                  | 6V                                                                                                   |
| Amp Hour                 | 1 x 7.2Ah                                                                                            |
| Operating<br>environment | -40 degrees C : + 65 degrees C                                                                       |
| Life span                | 7 – 10 years                                                                                         |
| Discharge features       | 100% DOD without damaging the battery.<br>Expected cycles at 100% DOD is 400, and<br>2700 at 30% DOD |
| Shelf life               | Up to 2 years                                                                                        |