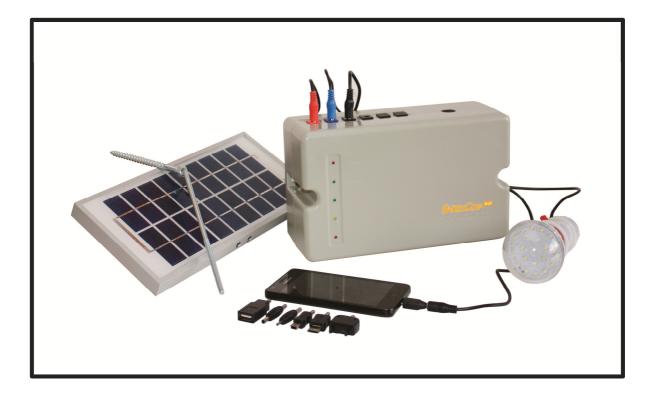

# BettaOne PLUS

A one LED light solar lighting solution for Quality, Performance & Longevity

Also upgradable to a two or four light solution

LED light bulb:

| LED power                 | 1 x LED light bulb: 32 lux, on working level below bulb, or 1.3W energy consumption |
|---------------------------|-------------------------------------------------------------------------------------|
| Operating voltage         | DC(6V)                                                                              |
| Luminary efficiency       | >90%                                                                                |
| Effective beam angle      | 150 deg.                                                                            |
| Colour rendering<br>index | Ra>80                                                                               |
| Colour temperature        | 4000 - 5000K                                                                        |
| Light colour              | Bright White                                                                        |
| Operating<br>environment  | -20 deg. C ~ 55 deg. C                                                              |
| IP level                  | IP55                                                                                |
| Expected Life span        | >50000hr                                                                            |
| Fitting type for bulb     | E27                                                                                 |
| Brand                     | BETTA                                                                               |

### Solar Charge Controller unit:

| Туре                 | Intelligent Solar Charge Controller            |  |
|----------------------|------------------------------------------------|--|
| Operating voltage    | DC(6V)                                         |  |
| Operating            | -20 deg. C & - 55 deg. C                       |  |
| environment          |                                                |  |
| IP level             | IP55                                           |  |
| Expected Life        | >20,000h                                       |  |
| Protection 1         | Over charge and under discharge protection     |  |
| Protection 2         | Protects battery from discharge should the     |  |
|                      | user forget to switch light OFF during the day |  |
| DISPLAY panel        | LED type;                                      |  |
|                      | Battery status with 3 different colours;       |  |
|                      | Solar panel "CHARGE" status &                  |  |
|                      | Power ON and OFF status                        |  |
| Fuse holder          | Extended holder with 4Amp fuse                 |  |
| Standard light ports | 4 x Light ports (1 x open and 3 x plugged)     |  |
| Mobile phone charger | 1 x Mobile phone charger port (blue)           |  |
| port                 |                                                |  |
| Solar panel port     | 1 x solar panel port (red)                     |  |

#### Solar Panel:

| Туре                          | Solar panel ; 3Watt                                                                   |  |
|-------------------------------|---------------------------------------------------------------------------------------|--|
| IP level                      | IP65                                                                                  |  |
| Operating<br>environment      | -40 deg. C to + 55 deg. C                                                             |  |
| Life span                     | 20 Years                                                                              |  |
| Open circuit voltage          | DC(10.8V)                                                                             |  |
| Short circuit current         | 0.3Amp                                                                                |  |
| Cord length                   | 6m                                                                                    |  |
| Bracket to fit solar<br>panel | Mild steel; galvanised fastener with wing-nut to<br>fit solar panel on roof structure |  |

#### Battery:

| Туре                     | Deep cycle – lead crystal                                                                            |
|--------------------------|------------------------------------------------------------------------------------------------------|
| Voltage                  | 6V                                                                                                   |
| Amp Hour                 | 1 x 7.2Ah                                                                                            |
| Operating<br>environment | -40 degrees C : + 65 degrees C                                                                       |
| Life span                | 7 – 10 years                                                                                         |
| Discharge features       | 100% DOD without damaging the battery.<br>Expected cycles at 100% DOD is 400, and<br>2700 at 30% DOD |
| Shelf life               | Up to 2 years                                                                                        |

### Mobile phone charging tips:

| Туре                   | Mobile Phone charging tips                                 |  |
|------------------------|------------------------------------------------------------|--|
| Connection Type        | Via charge cable into allocated port (blue)                |  |
| Identified colour port | blue                                                       |  |
| Mainstream tips        | BlackBerry & USB tips for new generation<br>mobile phones  |  |
| General tips           | Additional popular tips for older generation mobile phones |  |