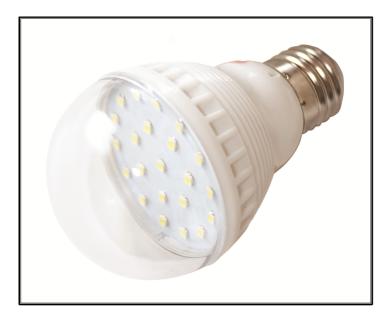

# BettaOne PLUS

A one LED light solar lighting solution for Quality, Performance & Longevity

Also upgradable to a two or four light solution

LED light bulb:

| LED power                 | 1 x LED light bulb: 32 lux, on working level below bulb, or 1.3W energy consumption |
|---------------------------|-------------------------------------------------------------------------------------|
| Operating voltage         | DC(6V)                                                                              |
| Luminary efficiency       | >90%                                                                                |
| Effective beam angle      | 150 deg.                                                                            |
| Colour rendering<br>index | Ra>80                                                                               |
| Colour temperature        | 4000 - 5000K                                                                        |
| Light colour              | Bright White                                                                        |
| Operating<br>environment  | -20 deg. C ~ 55 deg. C                                                              |
| IP level                  | IP55                                                                                |
| Expected Life span        | >50000hr                                                                            |
| Fitting type for bulb     | E27                                                                                 |
| Brand                     | BETTA                                                                               |