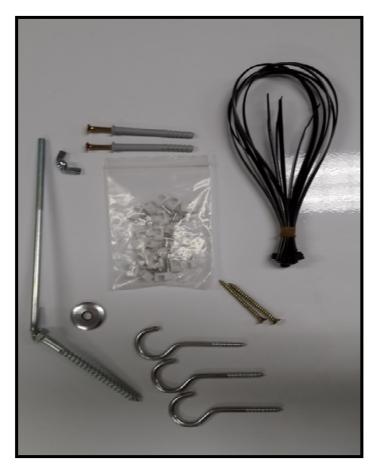

#### Fasteners:

| Туре                                                | Standard fastener kit                                                      |
|-----------------------------------------------------|----------------------------------------------------------------------------|
| To fit solar panel                                  | 1 x special designed panel bracket<br>1 x wing nut<br>1 x zinc roof washer |
| To fit power pack<br>lights against<br>wooden beams | 2 x chipboard screws 8x30mm                                                |
| To fit power pack against concrete wall             | 2 x nail in anchor 8x65mm                                                  |
| To fit cables against<br>wooden frames              | 12 x Cable saddle flat 4mm                                                 |
| To neatly tie cables                                | 6 x cable ties 400x5mm black                                               |