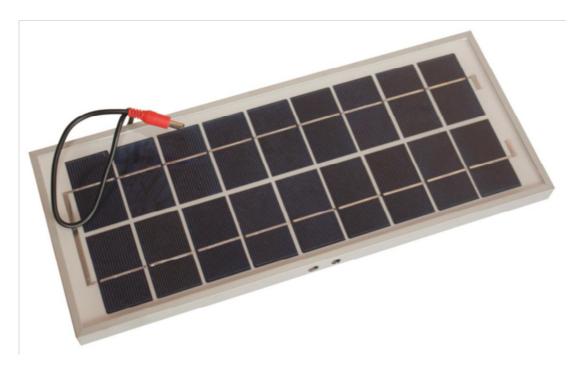

#### Solar Panel:

| Туре                          | Solar panel ; 3Watt                                                                   |  |
|-------------------------------|---------------------------------------------------------------------------------------|--|
| IP level                      | IP65                                                                                  |  |
| Operating<br>environment      | -40 deg. C to + 55 deg. C                                                             |  |
| Life span                     | 20 Years                                                                              |  |
| Open circuit voltage          | DC(10.8V)                                                                             |  |
| Short circuit current         | 0.3Amp                                                                                |  |
| Cord length                   | 6m                                                                                    |  |
| Bracket to fit solar<br>panel | Mild steel; galvanised fastener with wing-nut to<br>fit solar panel on roof structure |  |