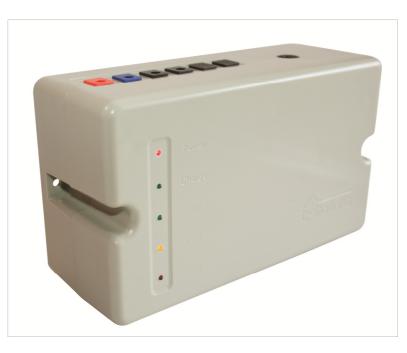

### Solar Charge Controller unit:

| Туре                 | Intelligent Solar Charge Controller            |  |
|----------------------|------------------------------------------------|--|
| Operating voltage    | DC(6V)                                         |  |
| Operating            | -20 deg. C & - 55 deg. C                       |  |
| environment          |                                                |  |
| IP level             | IP55                                           |  |
| Expected Life        | >20,000h                                       |  |
| Protection 1         | Over charge and under discharge protection     |  |
| Protection 2         | Protects battery from discharge should the     |  |
|                      | user forget to switch light OFF during the day |  |
| DISPLAY panel        | LED type;                                      |  |
|                      | Battery status with 3 different colours;       |  |
|                      | Solar panel "CHARGE" status &                  |  |
|                      | Power ON and OFF status                        |  |
| Fuse holder          | Extended holder with 4Amp fuse                 |  |
| Standard light ports | 4 x Light ports (1 x open and 3 x plugged)     |  |
| Mobile phone charger | 1 x Mobile phone charger port (blue)           |  |
| port                 |                                                |  |
| Solar panel port     | 1 x solar panel port (red)                     |  |